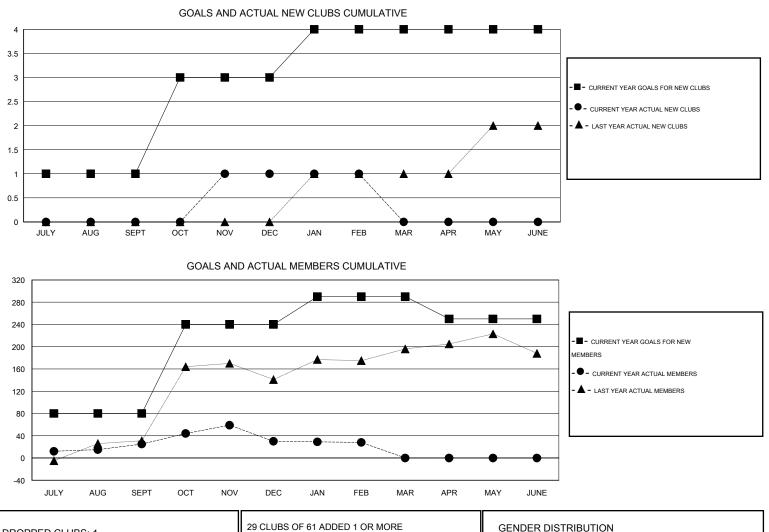

## GMT: M NAGARAJAN

| Clubs                 |                  |                     |                            |                             | Members<br>RESULTS FOR 2013-2014 |                    |                                  |                              |                             |
|-----------------------|------------------|---------------------|----------------------------|-----------------------------|----------------------------------|--------------------|----------------------------------|------------------------------|-----------------------------|
| RESULTS FOR 2013-2014 |                  |                     |                            |                             |                                  |                    |                                  |                              |                             |
| QUARTER               | NEW CLUB<br>GOAL | ACTUAL NEW<br>CLUBS | ACTUAL<br>DROPPED<br>CLUBS | ACTUAL NET<br>GAIN/<br>LOSS | QUARTER                          | NEW MEMBER<br>GOAL | ACTUAL TOTAL<br>MEMBERS<br>ADDED | ACTUAL<br>DROPPED<br>MEMBERS | ACTUAL NET<br>GAIN/<br>LOSS |
| JULY/AUG/SEPT         | 1                | 0                   | 1                          | -1                          | JULY/AUG/SEPT                    | 80                 | 82                               | 57                           | 25                          |
| OCT/NOV/DEC           | 2                | 1                   | 0                          | 1                           | OCT/NOV/DEC                      | 160                | 68                               | 63                           | 5                           |
| JAN/FEB/MAR           | 1                | 0                   | 0                          | 0                           | JAN/FEB/MAR                      | 50                 | 5                                | 7                            | -2                          |
| APR/MAY/JUNE          | 0                | 0                   | 0                          | 0                           | APR/MAY/JUNE                     | -40                | 0                                | 0                            | 0                           |